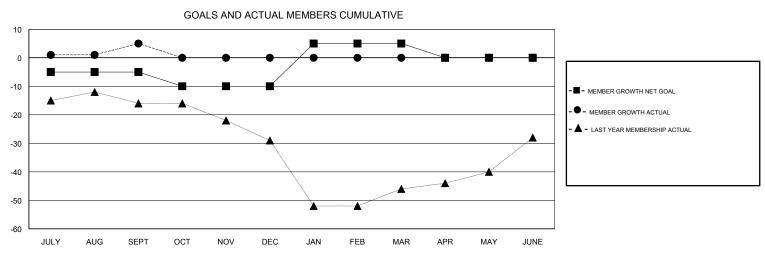

## **LOCATION TENNESSEE**

| Clubs                 |               |           |               | Members               |                           |                         |                                                    |
|-----------------------|---------------|-----------|---------------|-----------------------|---------------------------|-------------------------|----------------------------------------------------|
| RESULTS FOR 2017-2018 |               |           |               | RESULTS FOR 2017-2018 |                           |                         |                                                    |
| QUARTER               | NEW CLUB GOAL | NEW CLUBS | DROPPED CLUBS | QUARTER               | MEMBER GROWTH NET<br>GOAL | MEMBER GROWTH<br>ACTUAL | DROPPED<br>MEMBERS ACTUAL<br>(including transfers) |
| JULY/AUG/SEPT         | 0             | 1         | 0             | JULY/AUG/SEPT         | -5                        | 46                      | 41                                                 |
| OCT/NOV/DEC           | 0             | 0         | 0             | OCT/NOV/DEC           | -5                        | 0                       | 0                                                  |
| JAN/FEB/MAR           | 1             | 0         | 0             | JAN/FEB/MAR           | 15                        | 0                       | 0                                                  |
| APR/MAY/JUNE          | 0             | 0         | 0             | APR/MAY/JUNE          | -5                        | 0                       | 0                                                  |